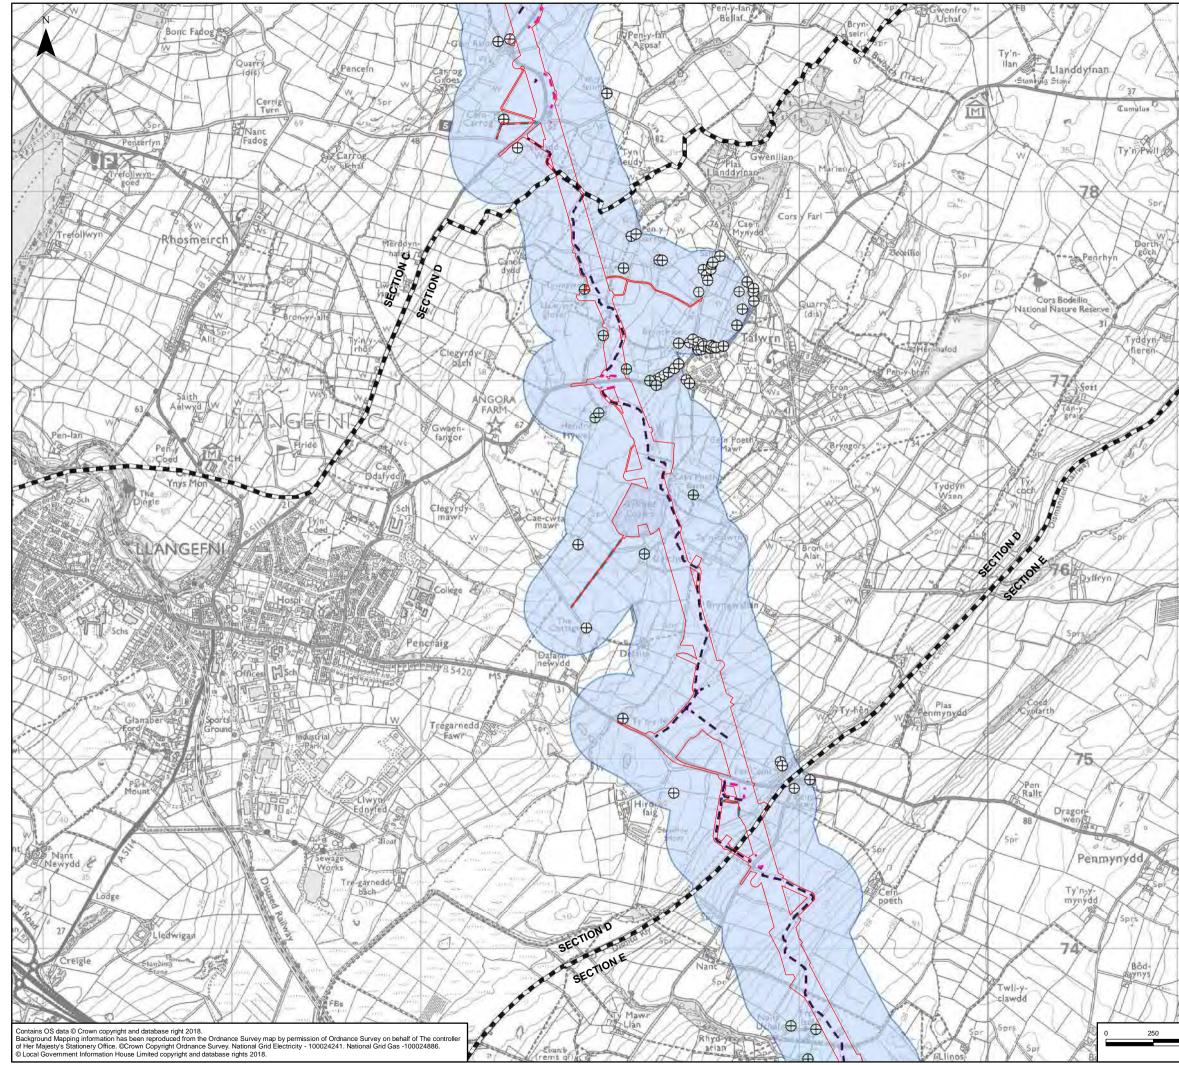

| or:                                      | Date:          |                   |         | TION D     |                        | ON A         | Appro        |                 | Date:                                    |       |
| 500        | 1,000                | J                |                                          | 30/07          | /2018             | S       | н          | 30/07                  | /2018        | P            |                 | 30/07/                                   | 2018  |
| Metres     |                      |                  | IGUR                                     |                | Scale:<br>1:20    |         | Forma<br>A |                        | Shee<br>4 of | s:<br>6 Opti | on A            | Rev:                                     | 1     |



Document Path: F:\Proposal\3512\North Wales Connection - NG\GIS\02 Maps\Construction Noise & Vibration\\_ES Figs\_DCO 2018\CON\_APP-15-15b\_OP-B\_SIG-EFFECTS-ACCESS-TRACKS-CONS-TRAFFIC\_DandB\_Plan\_Series\_JF\_20180730.mxd

| -10-                 | 10 10                                  | NWC ROUTE LEGEND |                 |              |                |                 |           |                                      |               |               |       |                  |         |
|----------------------|----------------------------------------|------------------|-----------------|--------------|----------------|-----------------|-----------|--------------------------------------|---------------|---------------|-------|------------------|---------|
| 150                  | XX