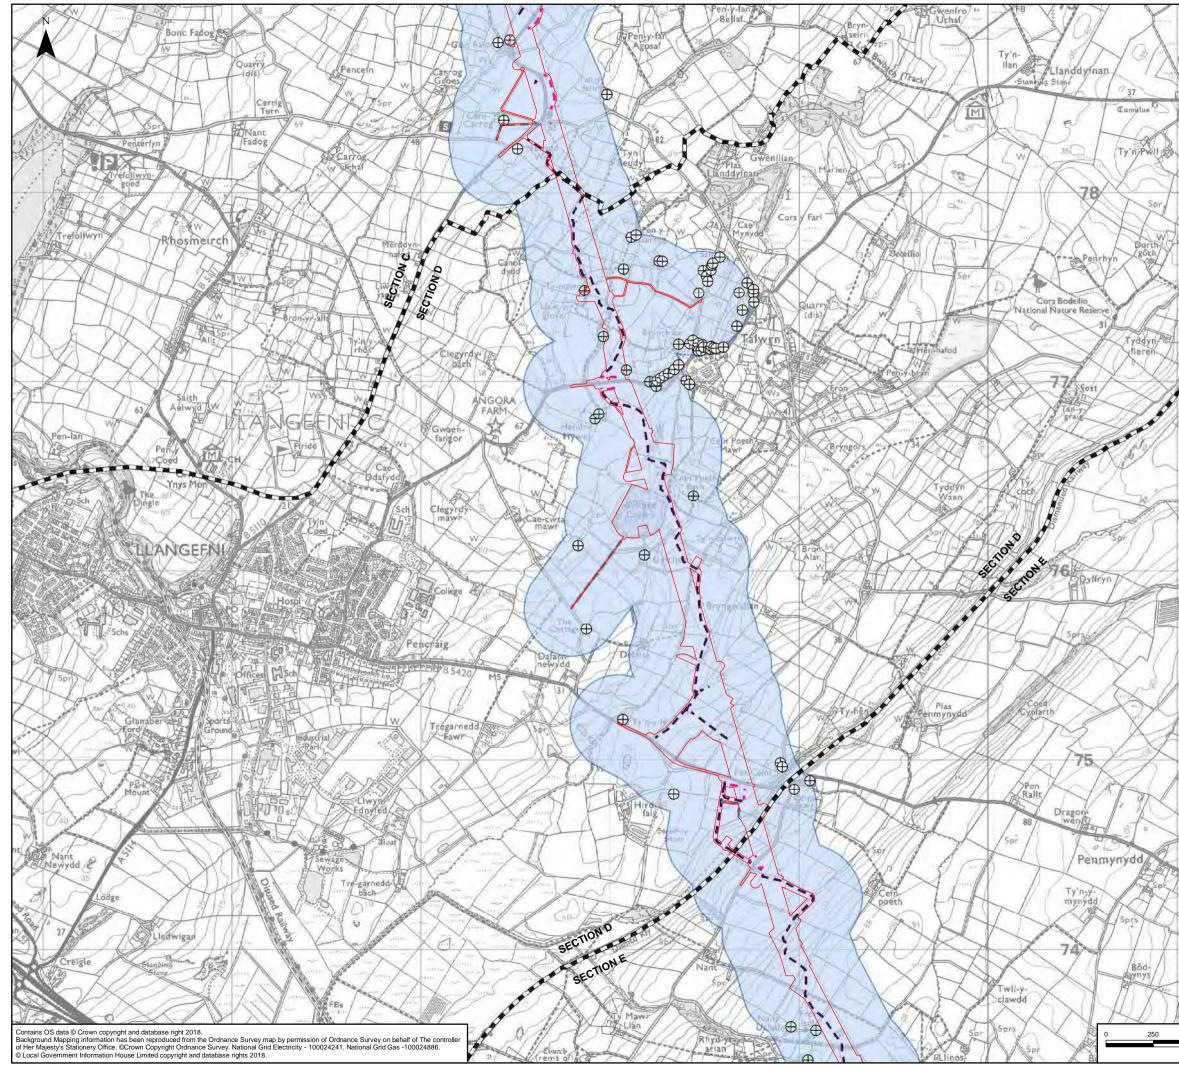

ETHOD         | (SCEN        | ARIOS        | 1 AND 2         | 2)    |
| 500          | 1,000                | Creat            | or:<br>IF        | Date:<br>30/07 |                           | Check<br>S |                | Date:<br>30/07 | /2018         | Appro<br>P   |              | Date:<br>30/07/ | /2018 |
| Metres       |                      |                  | ment T<br>FIGUR  |                | Scale:<br>1:20,           | 000        | Forma<br>A     |                | Sheet<br>4 of | s:<br>6 Opti | on A         | Rev:            | A     |
|              |                      |                  |                  |                | -                         |            |                |                |               |              |              |                 |       |



| -10-          | 0 0          | NWC ROUTE LEGEND |                     |                  |                           |       |             |                    |               |                 |                |                                          |             |
|---------------|--------------|------------------|---------------------|------------------|---------------------------|-------|-------------|--------------------|---------------|-----------------|----------------|------------------------------------------|-------------|
| IS            | XX 1         | 8                |                     | -                | -                         |       | <b>8</b> .5 |                    |               |                 |                |