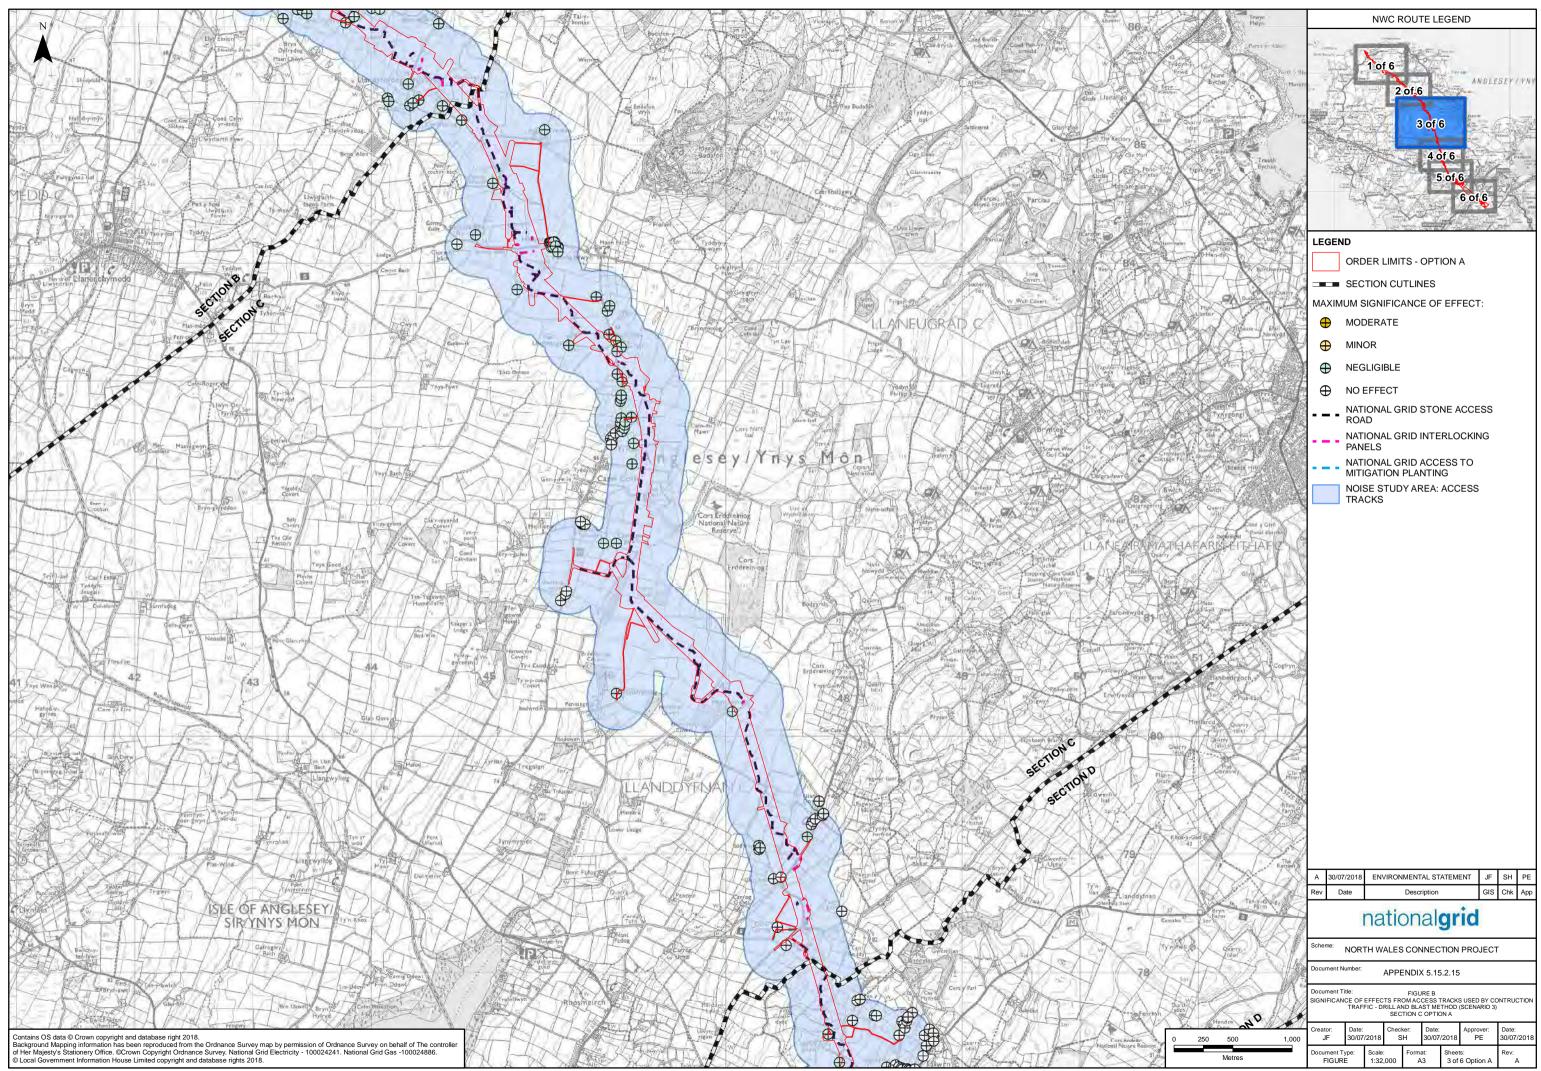

/00001 | Place Of Worship                         | Medium                                    | No Effect                   |  |  |  |  |
| Z3/13716 | Church                                   | Medium                                    | Very Low                    |  |  |  |  |

Page intentionally blank

## Figure B

Page intentionally blank



Document Path: F:\Proposal/3512\North Wales Connection - NG\GIS\02 Maps\Construction Noise & Vibration\\_ES Figs\_DCO 2018\CON\_APP-15-15b\_OP-A\_SIG-EFFECTS-ACCESS-TRACKS-CONS-TRAFFIC\_DandB\_Plan\_Series\_JF\_20180730.mxd



Document Path: F:\Proposal\3512\North Wales Connection - NG\GIS\02 Maps\Construction Noise & Vibration\\_ES Figs\_DCO 2018\CON\_APP-15-15b\_OP-A\_SIG-EFFECTS-ACCESS-TRACKS-CONS-TRAFFIC\_DandB\_Plan\_Series\_JF\_20180730.mxd



Document Path: F:\Proposal/3512\North Wales Connection - NG\GIS\02 Maps\Construction Noise & Vibration\\_ES Figs\_DCO 2018\CON\_APP-15-15b\_OP-A\_SIG-EFFECTS-ACCESS-TRACKS-CONS-TRAFFIC\_DandB\_Plan\_Series\_JF\_20180730.mxd



Document Path: F:\Proposal/3512\North Wales Connection - NG\GIS\02 Maps\Construction Noise & Vibration\\_ES Figs\_DCO 2018\CON\_APP-15-15b\_OP-B\_SIG-EFFECTS-ACCESS-TRACKS-CONS-TRAFFIC\_DandB\_Plan\_Series\_JF\_20180730.mxd



Document Path: F:\Proposal\3512\North Wales Connection - NG\GIS\02 Maps\Construction Noise & Vibration\\_ES Figs\_DCO 2018\CON\_APP-15-15b\_OP-A\_SIG-EFFECTS-ACCESS-TRACKS-CONS-TRAFFIC\_DandB\_Plan\_Series\_JF\_20180730.mxd

| -12        | 10 B                 | NWC ROUTE LEGEND |                                          |                |