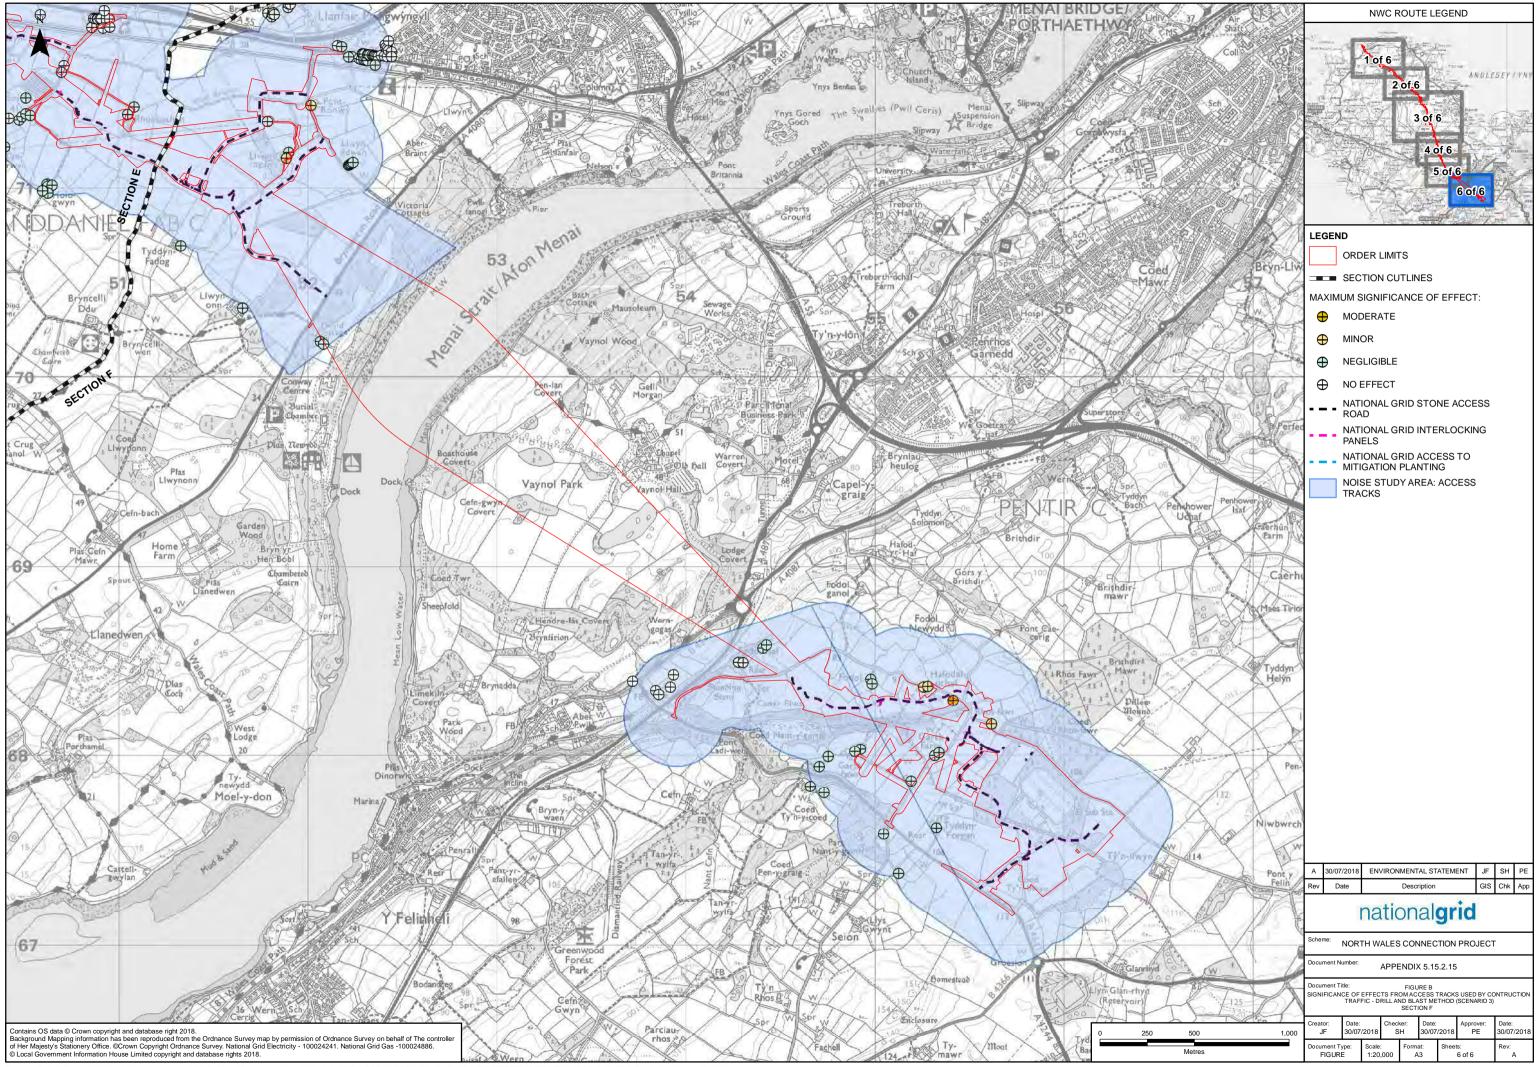

e:            |         |
| 500                  | 1,000                                  | JI               | F               | 30/07        | /2018          | S               | Η         | 30/07                                | /2018         | Appro<br>P    |       | 30/07/           | /2018   |
| Metres               |                                        |                  | nent T<br>IGUR  |              | Scale:<br>1:20 |                 | Form<br>A | at:<br>\3                            | Sheet<br>4 of | s:<br>6 Optio | on B  | Rev:             | A       |



Document Path: F:\Proposal/3512\North Wales Connection - NG\GIS\02 Maps\Construction Noise & Vibration\\_ES Figs\_DCO 2018\CON\_APP-15-15b\_OP-A\_SIG-EFFECTS-ACCESS-TRACKS-CONS-TRAFFIC\_DandB\_Plan\_Series\_JF\_20180730.mxd



Document Path: F:\Proposal\3512\North Wales Connection - NG\GIS\02 Maps\Construction Noise & Vibration\\_ES Figs\_DCO 2018\CON\_APP-15-15b\_OP-A\_SIG-EFFECTS-ACCESS-TRACKS-CONS-TRAFFIC\_DandB\_Plan\_Series\_JF\_20180730.mxd