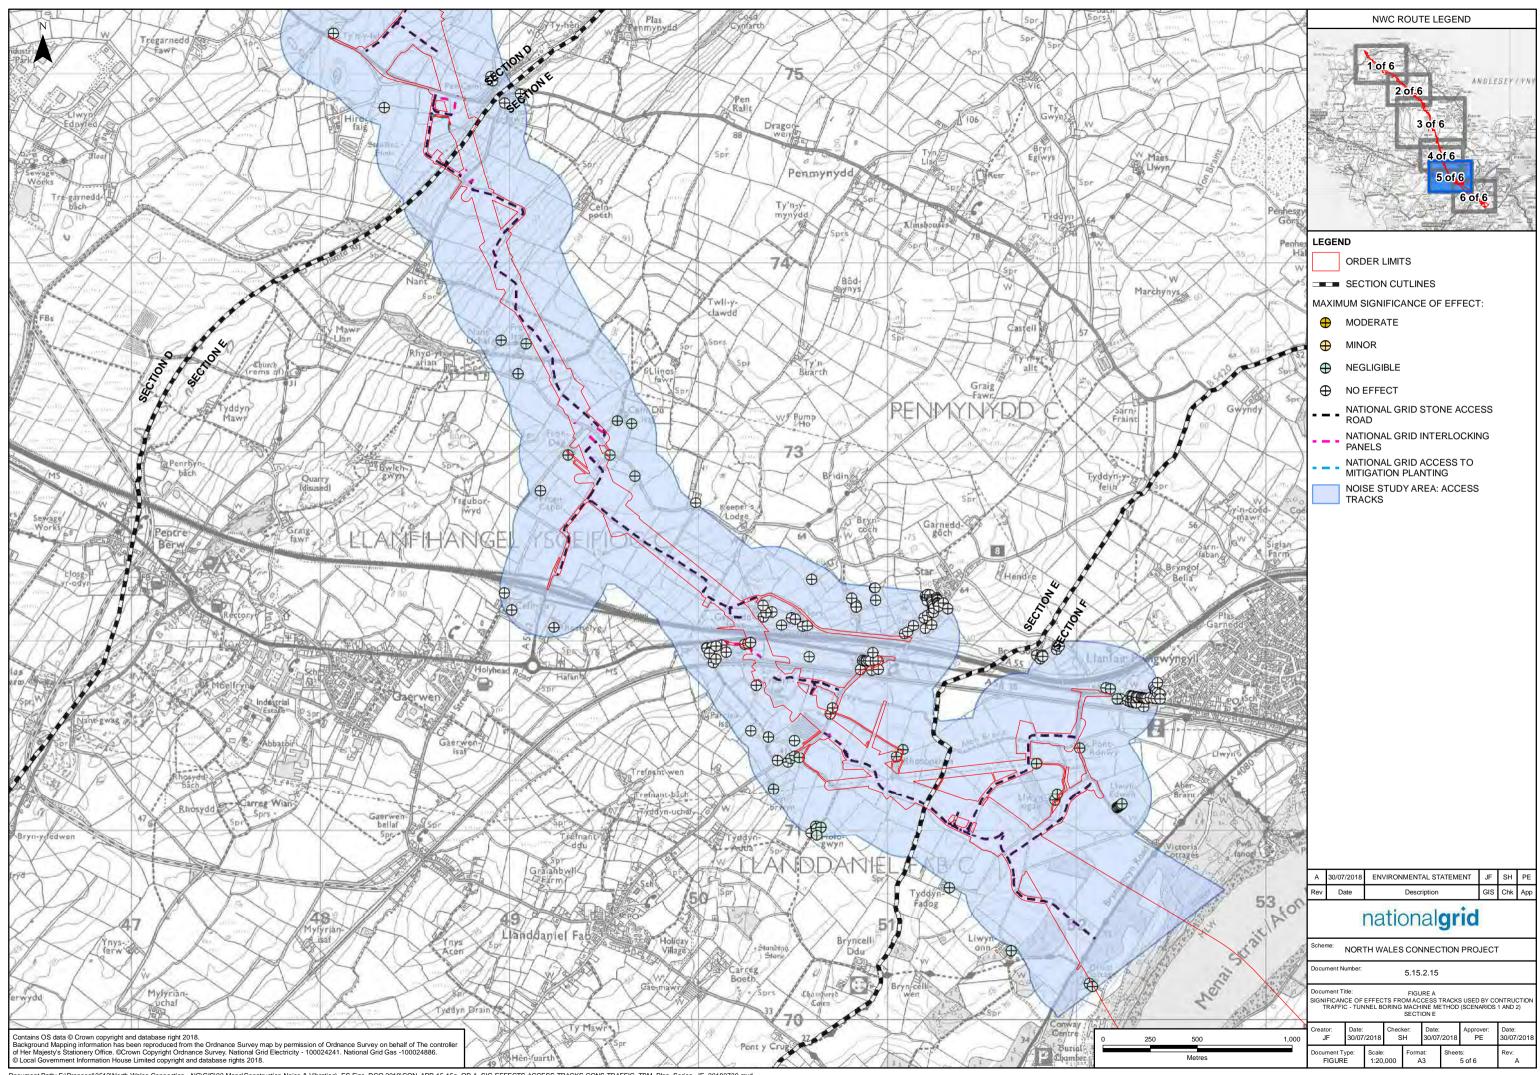

Gai          | Creat            | or:<br>F            | Date: 30/07      |                           | Check | er:         | Date:              |               | Appro<br>P      |                | Date: 30/07/                             | /2010       |
| 500<br>Metres | 1,000        | Docu             | ment T              | ype:             | Scale:                    |       | Forma       | t:                 | Sheet         | s:              |                | Rev:                                     |             |
| INICU 65      |              | F                | IGUR                | É                | 1:20,                     | 000   | A:          | 3                  | 4 of          | 6 Opti          | on B           | 4                                        | A           |





## 2. D&B Method (Scenario 3)

## PREICTED NOISE LEVELS – OPTIONS A AND B AND D&B METHOD (SCENARIO 3) - PREDICTED NOISE LEVEL (OPTIONS A AND B) 1.5

|          | Predicted Noise Levels – Options A and B and D&B Method (Scenario 3) – Predicted Noise Level (Options A and B) |          |    |                                                                         |                                                              |  |  |  |  |  |  |
|----------|----------------------------------------------------------------------------------------------------------------|----------|----|-------------------------------------------------------------------------|--------------------------------------------------------------|--|--|--|--|--|--|
| Receptor | Receptor Classification