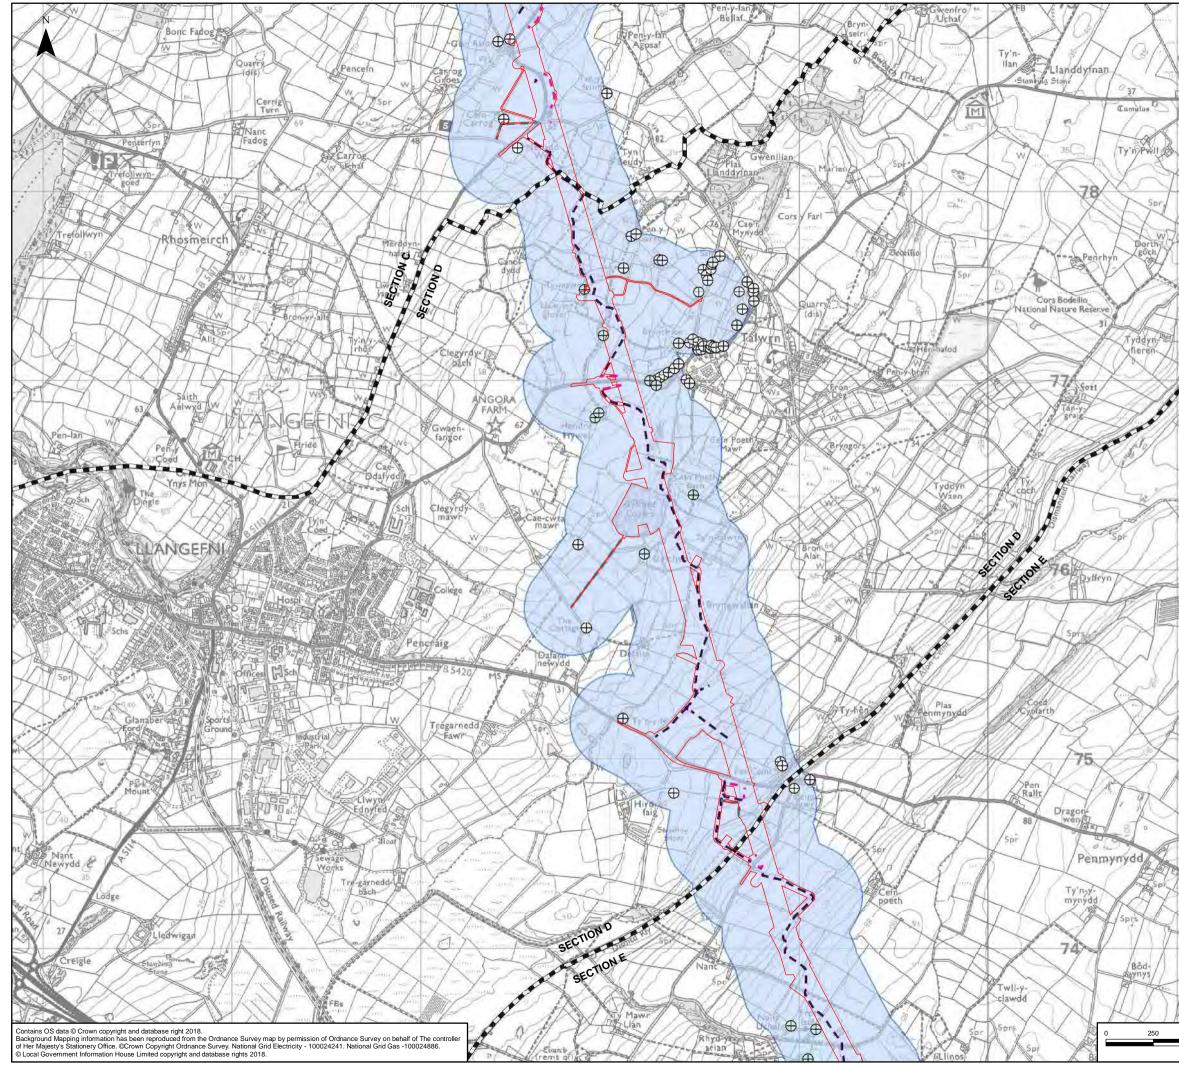

| Medium               | Very Low                    |  |  |  |  |  |  |  |  |
| Z2/13717 | Church                                                                                                    | Medium               | Very Low                    |  |  |  |  |  |  |  |  |
| Z3/00001 | Place Of Worship                                                                                          | Medium               | No Effect                   |  |  |  |  |  |  |  |  |
| Z3/13716 | Church                                                                                                    | Medium               | Very Low                    |  |  |  |  |  |  |  |  |

Page intentionally blank

## Figure A

Page intentionally blank











| -            | 10 R                 | NWC ROUTE LEGEND |                  |                |                           |            |                |                |               |              |              |                 |       |
|--------------|----------------------|------------------|------------------|----------------|---------------------------|------------|----------------|----------------|---------------|--------------|--------------|-----------------|-------|
| 15           | XXX /                | v.               |                  | -              | -                         |            |                |                |               |              |              |                 |       |
| K SE         | XXX                  |                  | ê