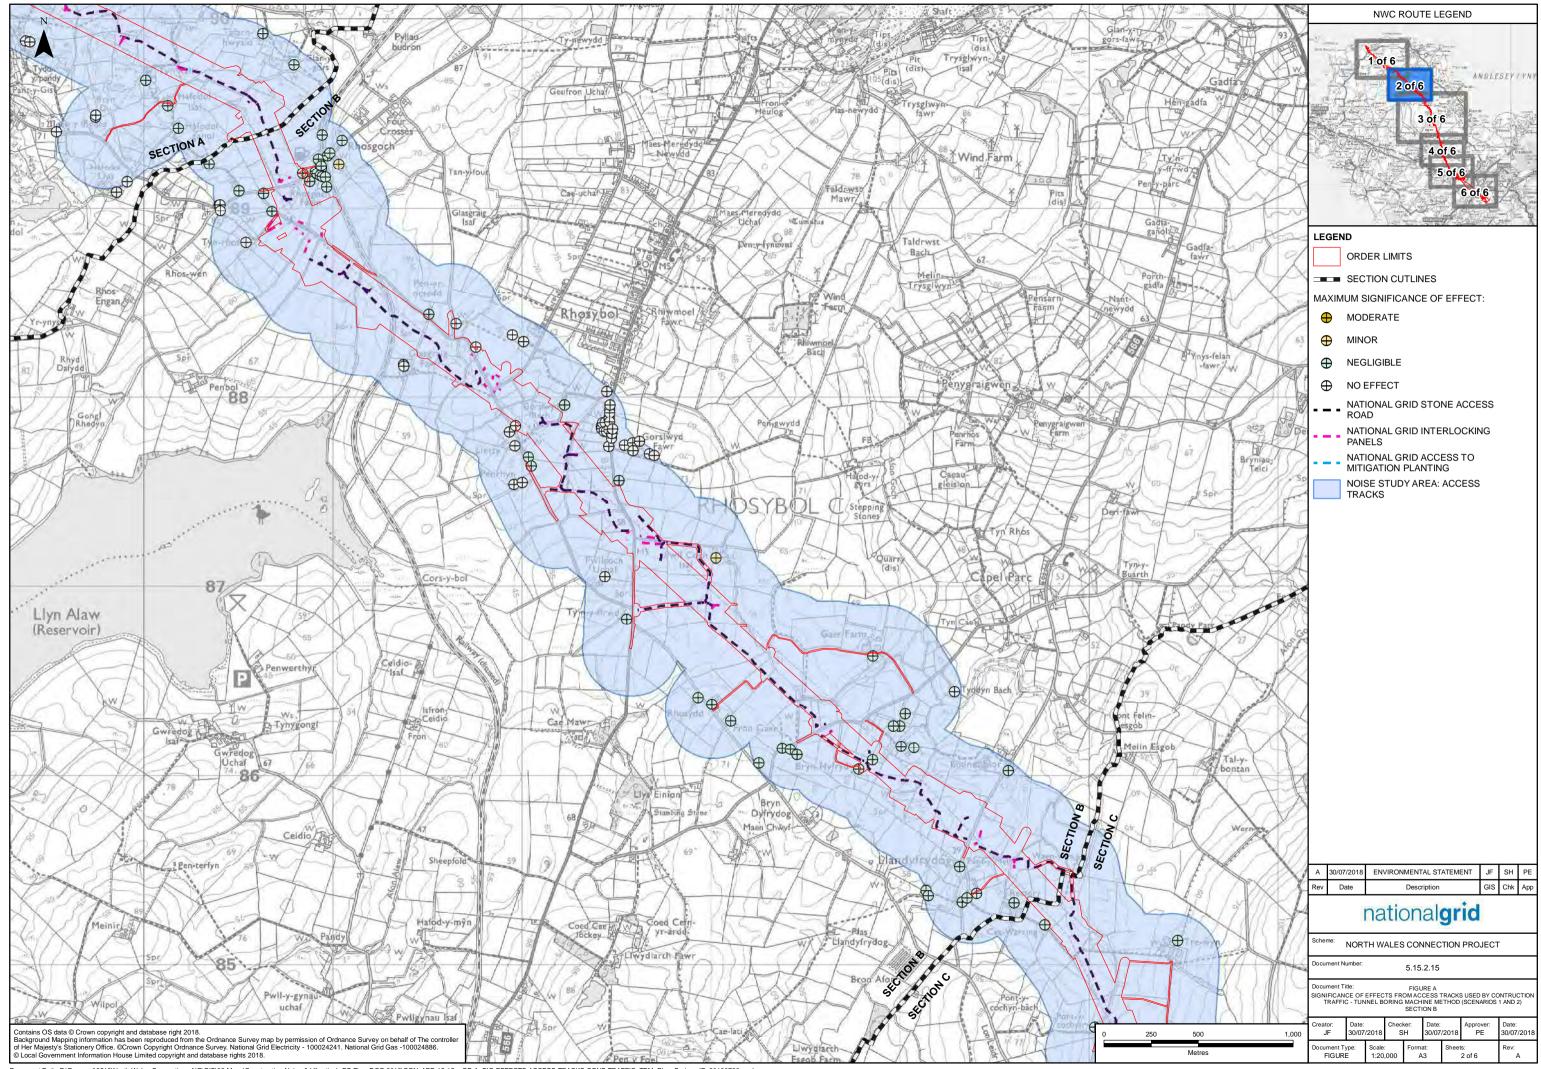

| Medium               | Very Low                    |  |  |  |  |  |  |  |  |
| Z2/13717 | Church                                                                                                    | Medium               | Very Low                    |  |  |  |  |  |  |  |  |
| Z3/00001 | Place Of Worship                                                                                          | Medium               | No Effect                   |  |  |  |  |  |  |  |  |
| Z3/13716 | Church                                                                                                    | Medium               | Very Low                    |  |  |  |  |  |  |  |  |

Page intentionally blank

## Figure A

Page intentionally blank











| -            | 10 R                 | NWC ROUTE LEGEND |                  |                |                           |            |                |                |               |              |              |                 |       |
|--------------|----------------------|------------------|------------------|----------------|---------------------------|------------|----------------|----------------|---------------|--------------|--------------|-----------------|-------|
| 15           | XXX /                | v.               |                  | -              | -                         |            |                |                |               |              |              |                 |       |
| K SE         | XXX                  |                  | ê