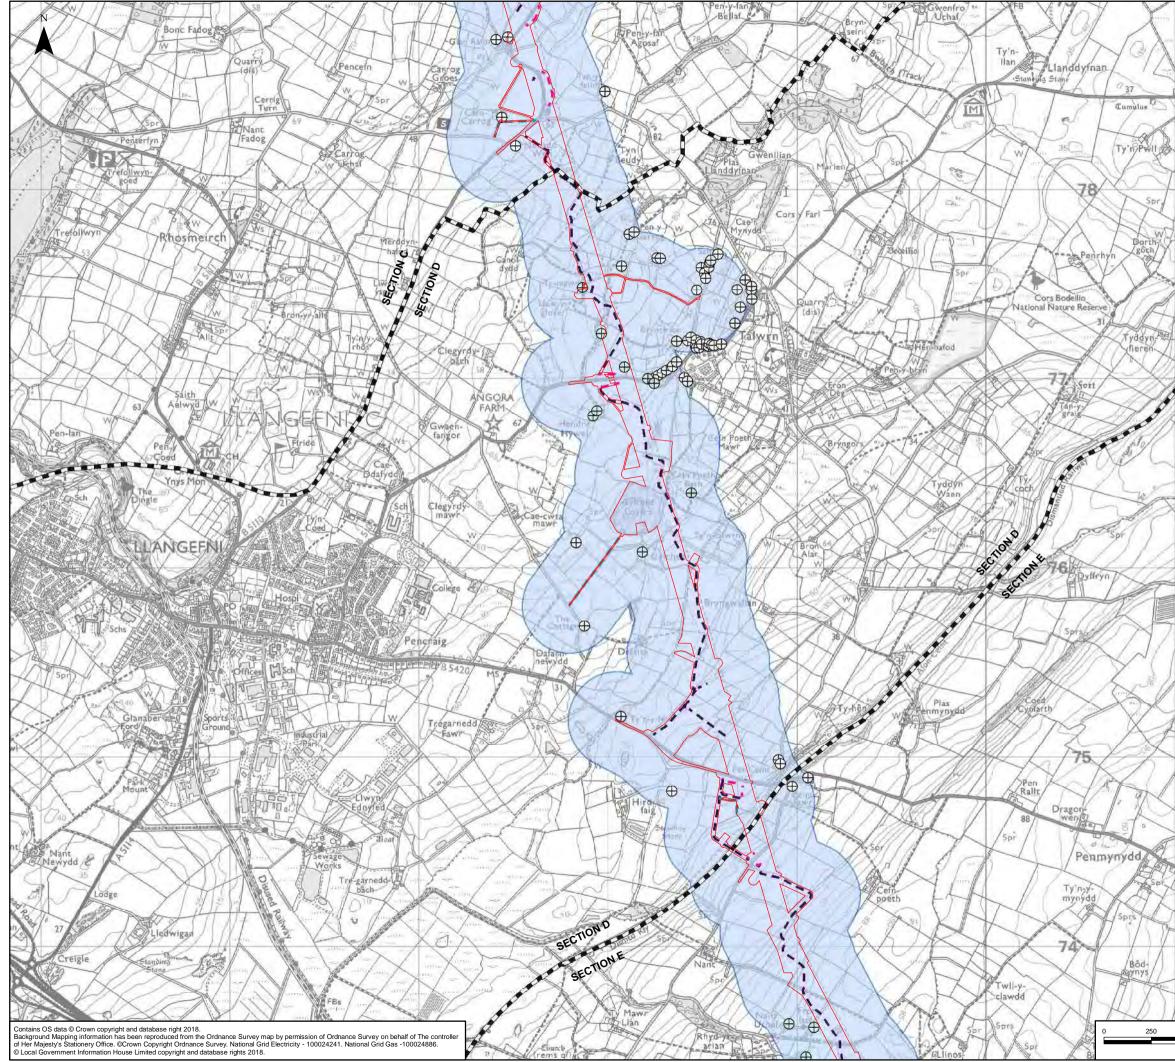

S Figs\_DCO 2018\CON\_APP-15-15b\_OP-A\_SIG-EFFECTS-ACCESS-TRACKS-CONS-TRAFFIC\_DandB\_Plan\_Series\_JF\_20180730.mxd



Document Path: F:\Proposal\3512\North Wales Connection - NG\GIS\02 Maps\Construction Noise & Vibration\\_ES Figs\_DCO 2018\CON\_APP-15-15b\_OP-A\_SIG-EFFECTS-ACCESS-TRACKS-CONS-TRAFFIC\_DandB\_Plan\_Series\_JF\_20180730.mxd



Document Path: F:\Proposal/3512\North Wales Connection - NG\GIS\02 Maps\Construction Noise & Vibration\\_ES Figs\_DCO 2018\CON\_APP-15-15b\_OP-A\_SIG-EFFECTS-ACCESS-TRACKS-CONS-TRAFFIC\_DandB\_Plan\_Series\_JF\_20180730.mxd



Document Path: F:\Proposal/3512\North Wales Connection - NG\GIS\02 Maps\Construction Noise & Vibration\\_ES Figs\_DCO 2018\CON\_APP-15-15b\_OP-B\_SIG-EFFECTS-ACCESS-TRACKS-CONS-TRAFFIC\_DandB\_Plan\_Series\_JF\_20180730.mxd



Document Path: F:\Proposal\3512\North Wales Connection - NG\GIS\02 Maps\Construction Noise & Vibration\\_ES Figs\_DCO 2018\CON\_APP-15-15b\_OP-A\_SIG-EFFECTS-ACCESS-TRACKS-CONS-TRAFFIC\_DandB\_Plan\_Series\_JF\_20180730.mxd

| -12        | 10 B                 | NWC ROUTE LEGEND |                                          |                |                   |         |            |                        |              |              |                 |                                          |       |
|------------|----------------------|------------------|------------------------------------------|----------------|-------------------|---------|------------|------------------------|--------------|--------------|-----------------|------------------------------------------|-------|
| 150