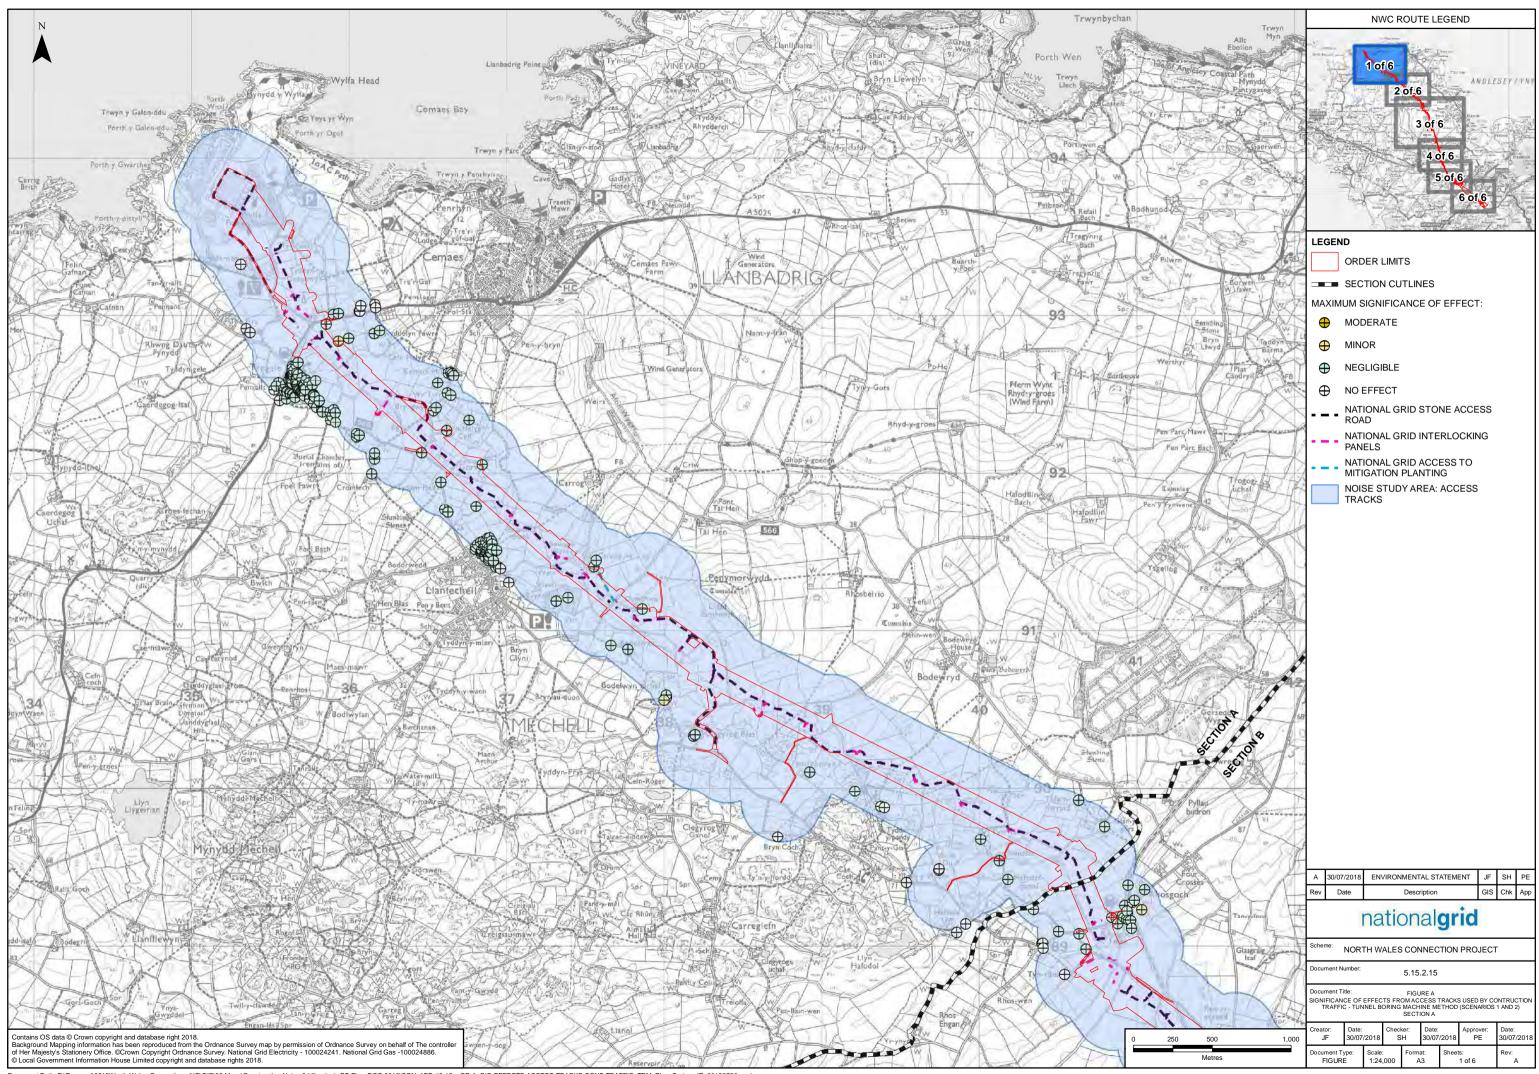

| Medium               | Very Low                    |  |  |  |  |  |  |  |  |
| Z2/13717 | Church                                                                                                    | Medium               | Very Low                    |  |  |  |  |  |  |  |  |
| Z3/00001 | Place Of Worship                                                                                          | Medium               | No Effect                   |  |  |  |  |  |  |  |  |
| Z3/13716 | Church                                                                                                    | Medium               | Very Low                    |  |  |  |  |  |  |  |  |

Page intentionally blank

## Figure A

Page intentionally blank











| -            | 10 R                 | NWC ROUTE LEGEND |                  |                |                           |            |                |                |               |              |              |                 |       |
|--------------|----------------------|------------------|------------------|----------------|---------------------------|------------|----------------|----------------|---------------|--------------|--------------|-----------------|-------|
| 15           | XXX /                | v.               |                  | -              | -                         |            |                |                |               |              |              |                 |       |
| K SE         | XXX                  |                  | ê